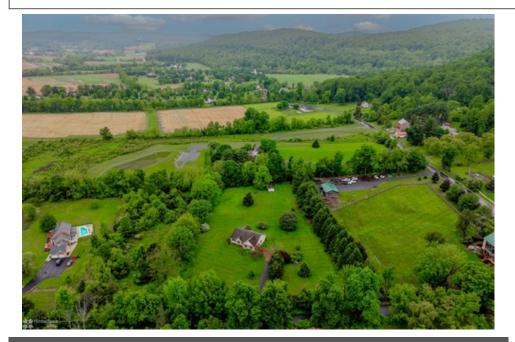

## 102 Kressman Road, Easton, PA 18042

Beds: 3 | Baths: 2 Full

» MLS #: 758360

» Single Family | 1,956 ft<sup>2</sup>

» More Info: 102Kressman.lsForSale.com

RE/MAX Real Estate 310 Stoke Park Rd Bethlehem, PA 18017 (610) 691-6100

Remarks

Your chance to create some sweat equity. Make this beautiful spacious ranch on over 4 acres your own with cosmetic upgrades. The peaceful setting about 1 mile from the river offers a Hanover built home with large rooms, hardwood floors, gas fireplace, cathedral ceiling, bright cheerful kitchen and great views from all windows. The large primary bedroom with walk in closet and Bath with sunken garden tub, double sinks and walk in shower. 2 more good sized bedrooms and plenty of closet space. The full unfinished basement has endless possibilities for finishing with the exterior entrance. There is a 2 car garage and a 30x13 shed with electric.