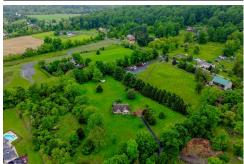

## 102 Kressman Road, Easton, PA 18042

Beds: 3 | Baths: 2 Full

» MLS #: 758360

» Single Family | 1,956 ft<sup>2</sup>

» More Info: 102Kressman.lsForSale.com

RE/MAX Real Estate 310 Stoke Park Rd Bethlehem, PA 18017 (610) 691-6100

Remarks

Your chance to create some sweat equity. Make this beautiful spacious ranch on over 4 acres your own with cosmetic upgrades. The peaceful setting about 1 mile from the river offers a Hanover built home with large rooms, hardwood floors, gas fireplace, cathedral ceiling, bright cheerful kitchen and great views from all windows. The large primary bedroom with walk in closet and Bath with sunken garden tub, double sinks and walk in shower. 2 more good sized bedrooms and plenty of closet space. The full unfinished basement has endless possibilities for finishing with the exterior entrance. There is a 2 car garage and a 30x13 shed with electric.